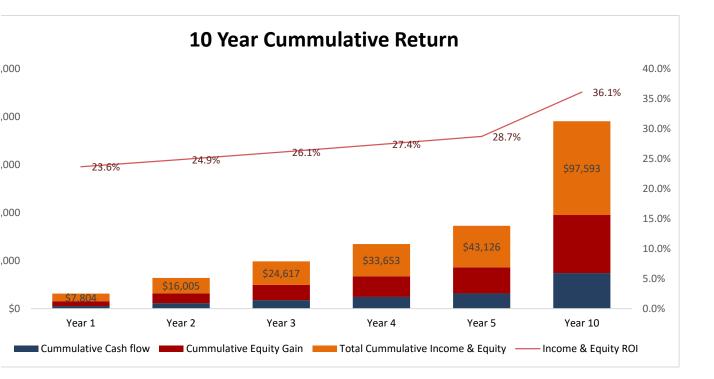

These are projections only and performance is not gauranteed. All investments have risk and investors should do their own due dilligence

Rates can vary and are subject to change.

| Pinnacle<br>Investment Properties |
|-----------------------------------|
| Investment Properties             |