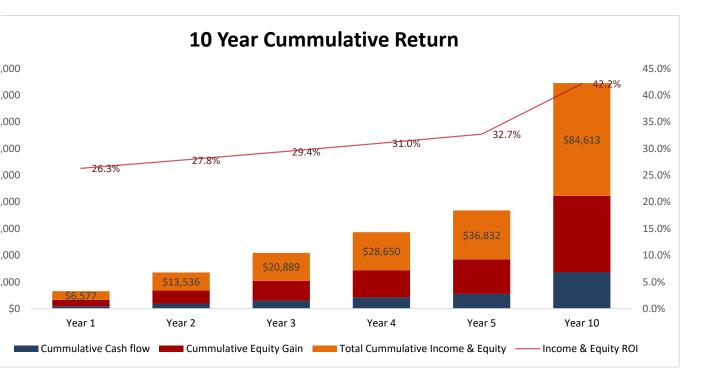

408 661-5903

www.investwithpinnacle.com

| 10 Year Per                       | formance           | Summary-                | Cash-flo           | w & Equity         | ,                       |                          |
|-----------------------------------|--------------------|-------------------------|--------------------|--------------------|-------------------------|--------------------------|
|                                   | Year 1             | Year 2                  | Year 3             | Year 4             | Year 5                  | Year 10                  |
| INCOME                            |                    |                         |                    |                    |                         |                          |
| Gross Rent                        | \$14,400           | \$14,688                | \$14,982           | \$15,281           | \$15,587                | \$17,209                 |
| Vacancy                           | \$720              | \$734                   | \$749              | \$764              | \$779                   | \$860                    |
| Operating Income                  | \$13,680           | \$13,954                | \$14,233           | \$14,517           | \$14,808                | \$16,349                 |
| EXPENSES                          |                    |                         |                    |                    |                         |                          |
| Property taxes                    | \$1,418            | \$1,446                 | \$1,475            | \$1,505            | \$1,535                 | \$1,695                  |
| Insurance                         | \$660              | \$673                   | \$687              | \$700              | \$714                   | \$789                    |
| Management                        | \$1,231            | \$1,256                 | \$1,281            | \$1,307            | \$1,333                 | \$1,471                  |
| Maintenance                       | \$576              | \$588                   | \$599              | \$611              | \$623                   | \$688                    |
| Total Operating Expenses          | \$3,885            | \$3,963                 | \$4,042            | \$4,123            | \$4,205                 | \$4,643                  |
| Income Analyses                   | Year 1             | Year 2                  | Year 3             | Year 4             | Year 5                  | Year 10                  |
| Net Operating Income              | \$9,795            | \$9,991                 | \$10,191           | \$10,394           | \$10,602                | \$11,706                 |
| Debt Service                      | \$7,984            | \$7,984                 | \$7,984            | \$7,984            | \$7,984                 | \$7,984                  |
| Cash Flow                         | \$1,811            | \$2,007                 | \$2,207            | \$2,411            | \$2,619                 | \$3,722                  |
| Cash on Cash Return               | 7.2%               | 8.0%                    | 8.8%               | 9.6%               | 10.5%                   | 14.9%                    |
|                                   | Maria              | N <b>-</b>              | N <b>2</b>         | M                  |                         |                          |
| Equity Analysis                   | <b>Year 1</b>      | <b>Year 2</b>           | <b>Year 3</b>      | <b>Year 4</b>      | <b>Year 5</b>           | <b>Year 10</b>           |
| Principal Reduction               | \$1,016<br>\$2,750 | \$1,089<br>\$2,862      | \$1,168<br>\$2,078 | \$1,252            | \$1,343<br>\$4,221      | \$1,926<br>\$4,802       |
| Annual Appreciation               | \$3,750<br>\$4,766 | \$3,863<br>\$4,052      | \$3,978<br>\$5,146 | \$4,098<br>\$5,250 | \$4,221<br>\$5.564      | \$4,893<br>\$6,810       |
| Total Annual Equity Gain          | \$4,766<br>10 19/  | \$4,952<br><b>19.8%</b> | \$5,146            | \$5,350<br>21.49/  | \$5,564<br><b>22.3%</b> | \$6,819<br><b>27.28%</b> |
| Total Equity Gain %               | 19.1%              | 19.070                  | 20.6%              | 21.4%              | 22.370                  | 21.2070                  |
| Income & Equity Analysis          | Year 1             | Year 2                  | Year 3             | Year 4             | Year 5                  | Year 10                  |
| Total Annual Income               | \$1,811            | \$2,007                 | \$2,207            | \$2,411            | \$2,619                 | \$3,722                  |
| Total Annual Eqity                | \$4,766            | \$4,952                 | \$5,146            | \$5,350            | \$5 <i>,</i> 564        | \$6,819                  |
| Total Income & Equity             | \$6,577            | \$6,959                 | \$7,353            | \$7,761            | \$8,182                 | \$10,541                 |
| Return from Income & Equity       | 26.3%              | 27.8%                   | 29.4%              | 31.0%              | 32.7%                   | 42.2%                    |
|                                   | Year 1             | Year 2                  | Year 3             | Year 4             | Year 5                  | Year 10                  |
| Cummulative Cash flow             | \$1,811            | \$3,818                 | \$6,025            | \$8,436            | \$11,054                | \$27,414                 |
| Cummulative Equity Gain           | \$4,766            | \$9,718                 | \$14,864           | \$20,214           | \$25,778                | \$57,199                 |
| Total Cummulative Income & Equity | \$6,577            | \$13,536                | \$20,889           | \$28 <i>,</i> 650  | \$36,832                | \$84,613                 |
| Income & Equity ROI               | 26.3%              | 27.8%                   | 29.4%              | 31.0%              | 32.7%                   | 42.2%                    |
|                                   |                    |                         |                    |                    |                         |                          |