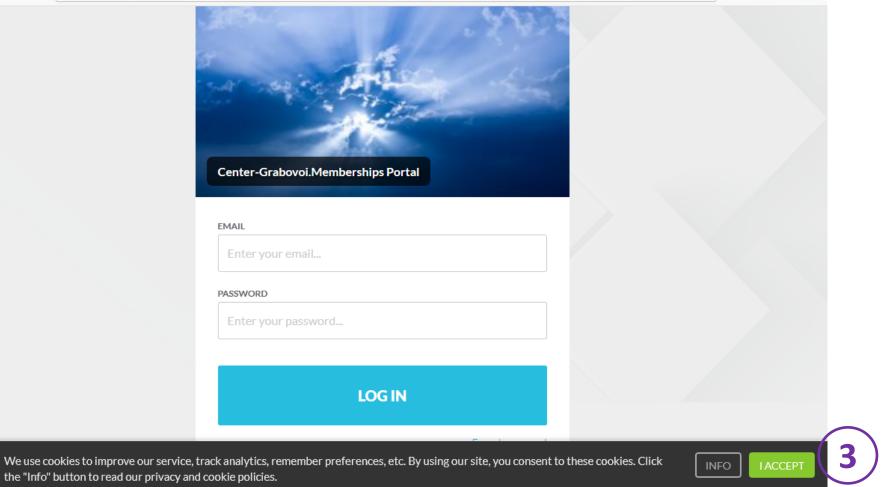

#### If a banner with a statement about cookies appears, confirm it with {I ACCEPT}

#### If you do not agree then the website may not work properly.

Ū