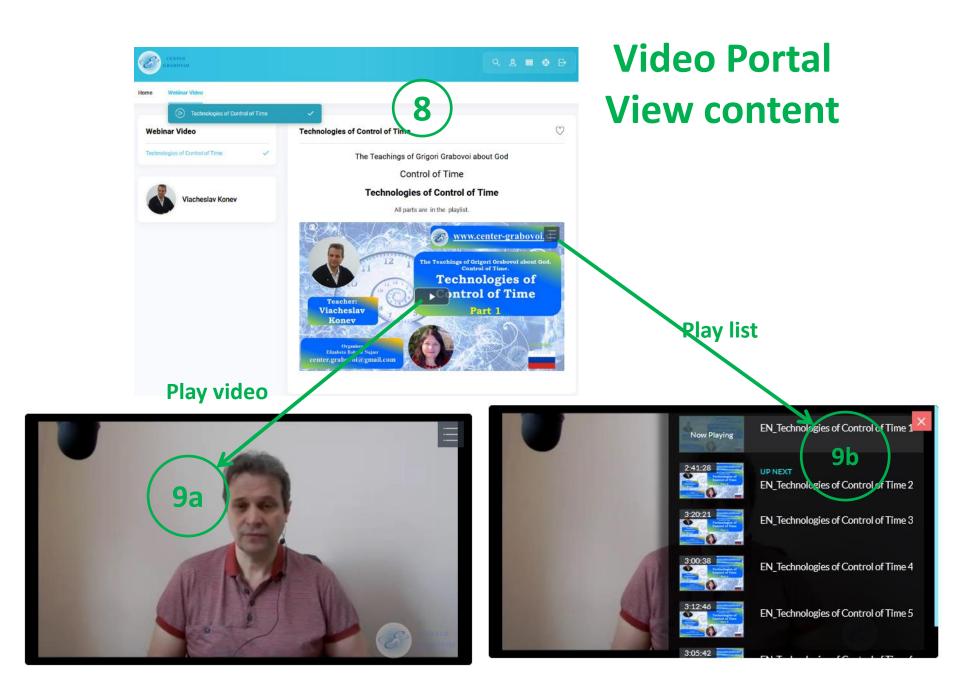

# Center-Grabovoi Memberships Portal

**ONE ACCESS POINT** 

For all webinars to which you are registered.



https://edu.center-grabovoi.si/membershipsportal



## **Portal Login**



## ▲ https://edu.center-grabovoi.si/membershipsportal?r\_done=1





#### If a banner with a statement about cookies appears, confirm it with {I ACCEPT}

#### If you do not agree then the website may not work properly.

Ū



## **Portal Login**

#### **E-mail with password**



Powered by KARTRA



information





## Video Portal View content

10.000





#### Help: FAQ (Frequently Asked **Questions) and Manuals** CENTER GRABOVOI CENTER GRABOVO **Help & Support** English Video Portal - FAO **ZOOM Webinar - FAQ** What is the content of the Video Portal? To access the webinars we recommend using the Zoom **Client application!** Who has access to the video portal? Check to make sure you have the latest version of Zoom $\sim$ installed. $\sim$ How do I access the portal? What information do I use to sign into a Zoom Webinar? Which web browser can I use? $\sim$ Writing messages (Chat). $\sim$ I can't log in to the portal, what can I do? How do I select the language in which I wish to hear the $\sim$ I am registered but forgot my password, what can I do? webinar? How do I buy access to the content of th