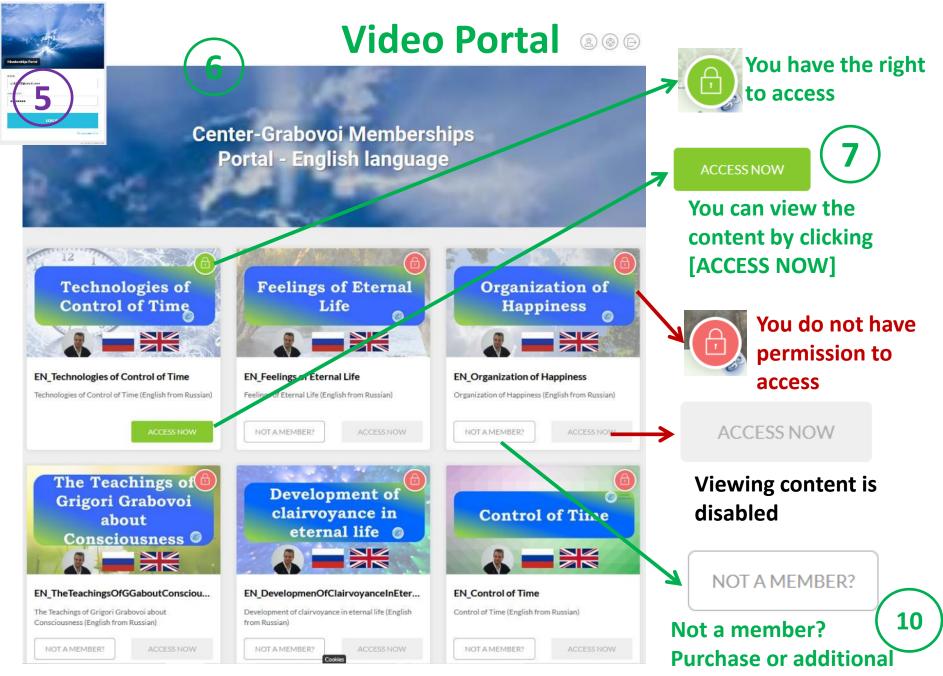

# Center-Grabovoi Memberships Portal

**ONE ACCESS POINT** 

For all webinars to which you are registered.



https://edu.center-grabovoi.si/membershipsportal



## **Portal Login**



## ▲ https://edu.center-grabovoi.si/membershipsportal?r\_done=1





#### If a banner with a statement about cookies appears, confirm it with {I ACCEPT}

#### If you do not agree then the website may not work properly.

Ū



## **Portal Login**

#### **E-mail with password**



Powered by KARTRA



information





## Video Portal View content

10.000





#### Help: FAQ (Frequently Asked **Questions) and Manuals** CENTER GRABOVOI CENTER GRABOVO **Help & Support** English Video Portal - FAO **ZOOM Webinar - FAQ** What is the content of the Video Portal? To access the webinars we recommend using the Zoom **Client application!** Who has access to the video portal? Check to make sure you have the latest version of Zoom $\sim$ installed. $\sim$ How do I access the portal? What information do I use to sign into a Zoom Webinar? Which web browser can I use? $\sim$ Writing messages (Chat). $\sim$ I can't log in to the portal, what can I do? How do I select the language in which I wish to hear the $\sim$ I am registered but forgot my password, what can I do? webinar? How do I buy access to