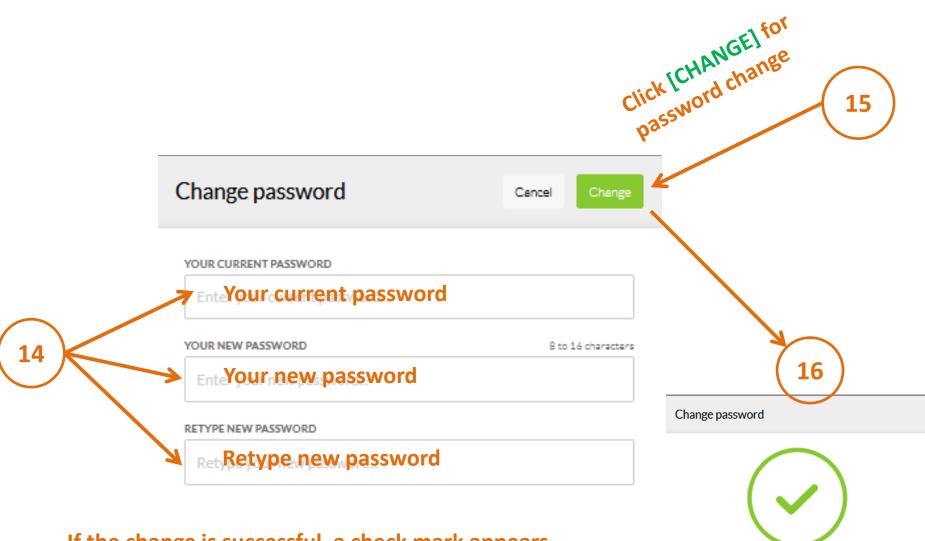

#### **CHANGE PASSWORD**

|              | Click on the change icon (stylus) |
|--------------|-----------------------------------|
| Profile      | Cancel Save                       |
|              | PASSWORD                          |
| FIRST NAME   |                                   |
| EMAIL        |                                   |
| COUNTRY CODE | PHONE NUMBER                      |

### **CHANGE PASSWORD**

If the change is successful, a check mark appears. FROM NOW ON, YOU CAN USE THE PASSWORD OF YOUR CHOICE.

Your password has been updated successfully !

#### **CHANGE PASSWORD**

#### Save changes by clicking on [SAVE]

| Profile      | Cancel          |  |
|--------------|-----------------|--|
|              | PASSWORD        |  |
| FIRST NAME   |                 |  |
| EMAIL        |                 |  |
| COUNTRY CODE | Enter the phone |  |