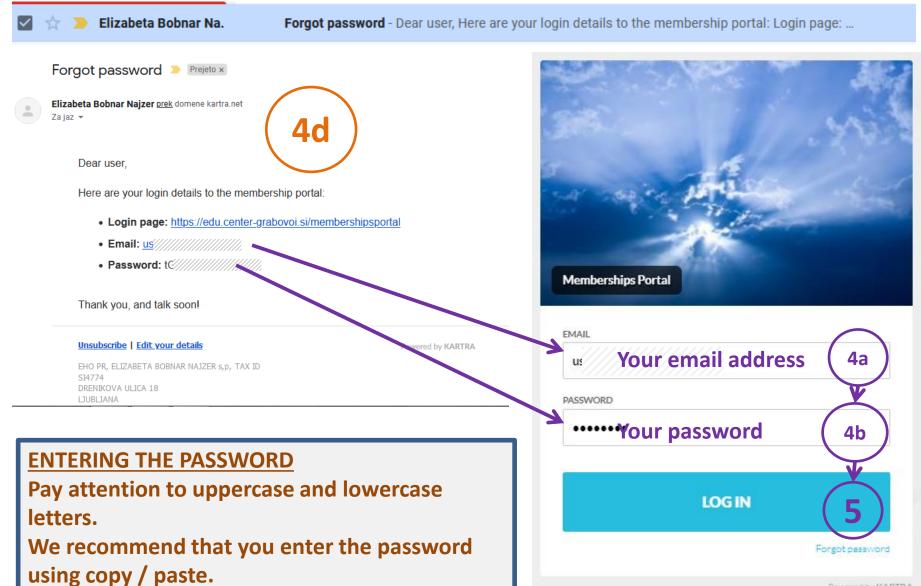

# Center-Grabovoi Memberships Portal

**ONE ACCESS POINT** 

For all webinars to which you are registered.



https://edu.center-grabovoi.si/membershipsportal



## **Portal Login**



## ▲ https://edu.center-grabovoi.si/membershipsportal?r\_done=1





#### If a banner with a statement about cookies appears, confirm it with {I ACCEPT}

#### If you do not agree then the website may not work properly.

Ū



## **Portal Login**

#### **E-mail with password**



Powered by KARTRA



information





## Video Portal View content

10.000





#### Help: FAQ (Frequently Asked **Questions) and Manuals** CENTER GRABOVOI CENTER GRABOVO **Help & Support** English Video Portal - FAO **ZOOM Webinar - FAQ** What is the content of the Video Portal? To access the webinars we recommend using the Zoom **Client application!** Who has access to the video portal? Check to make sure you have the latest version of Zoom $\sim$ installed. $\sim$ How do I access the portal? What information do I use to sign into a Zoom Webinar? Which web browser can I use? $\sim$ Writing messages (Chat). $\sim$ I can't log in to the portal, what can I do? How do I select the language in which I wish to hear the $\sim$ I am registered but forgot my password, what can I do? webinar? Ho