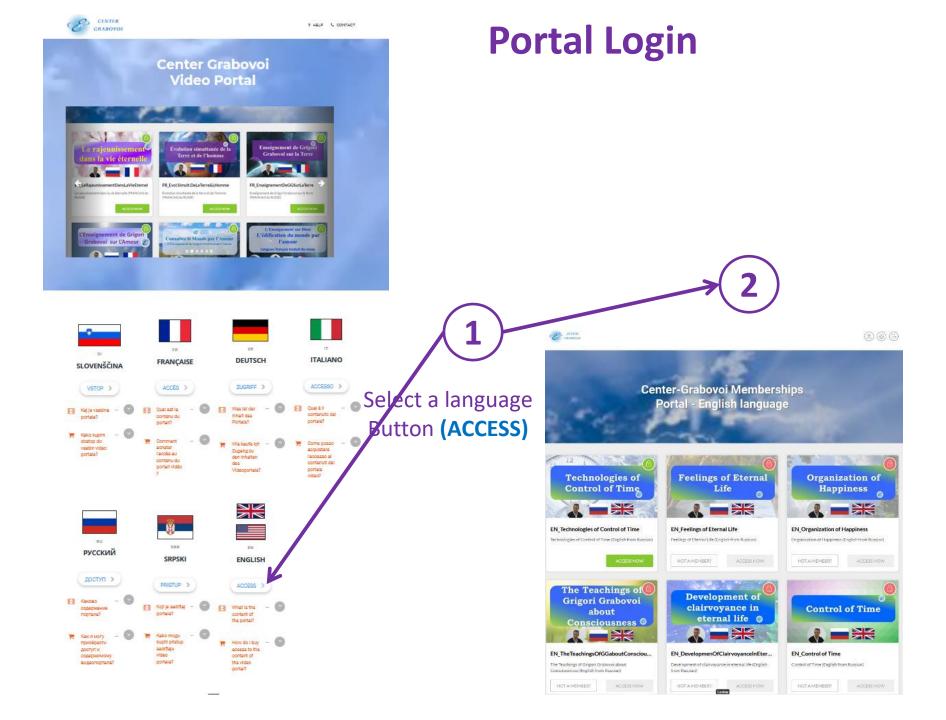

# Center-Grabovoi Memberships Portal

**ONE ACCESS POINT** 

For all webinars to which you are registered.



https://edu.center-grabovoi.si/membershipsportal



## **Portal Login**



## ▲ https://edu.center-grabovoi.si/membershipsportal?r\_done=1





#### If a banner with a statement about cookies appears, confirm it with {I ACCEPT}

#### If you do not agree then the website may not work properly.

Ū



## **Portal Login**

#### **E-mail with password**



Powered by KARTRA



information





## Video Portal View content

10.000





#### Help: FAQ (Frequently Asked **Questions) and Manuals** CENTER GRABOVOI CENTER GRABOVO **Help & Support** English Video Portal - FAO **ZOOM Webinar - FAQ** What is the content of the Video Portal? To access the webinars we recommend using the Zoom **Client application!** Who has access to the video portal? Check to make sure you have the latest version of Zoom $\sim$ installed. $\sim$ How do I access the port