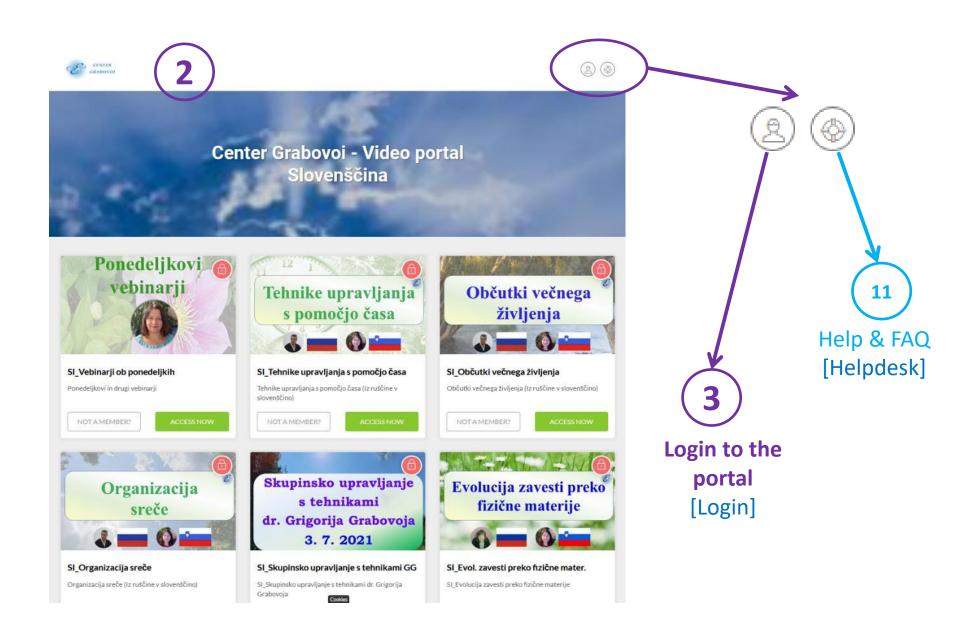

## Video Portal View content

10.000

#### Help: FAQ (Frequently Asked **Questions) and Manuals** CENTER GRABOVOI CENTER GRABOVO **Help & Support** English Video Portal - FAO **ZOOM Webinar - FAQ** What is the content of the Video Portal? To access the webinars we recommend using the Zoom **Client application!** Who has access to the video portal? Check to make sure you have the latest version of Zoom $\sim$ installed. $\sim$ How do I access the portal? What information do I use to sign into a Zoom Webinar? Which web browser can I use? $\sim$ Writing messages (Chat). $\sim$ I can't log in to the portal, what can I do? How do I select the language in which I wish to hear the $\sim$ I am registered but forgot my password, what can I do? webinar? How do I buy access to the content of the video portal? I cannot hear the lecturer. The lecturer is very quiet. I cannot see the video, I cannot choose the language etc. $\sim$ Short manual for the Video Portal 闪 In the PDF format.

Back to the video portal