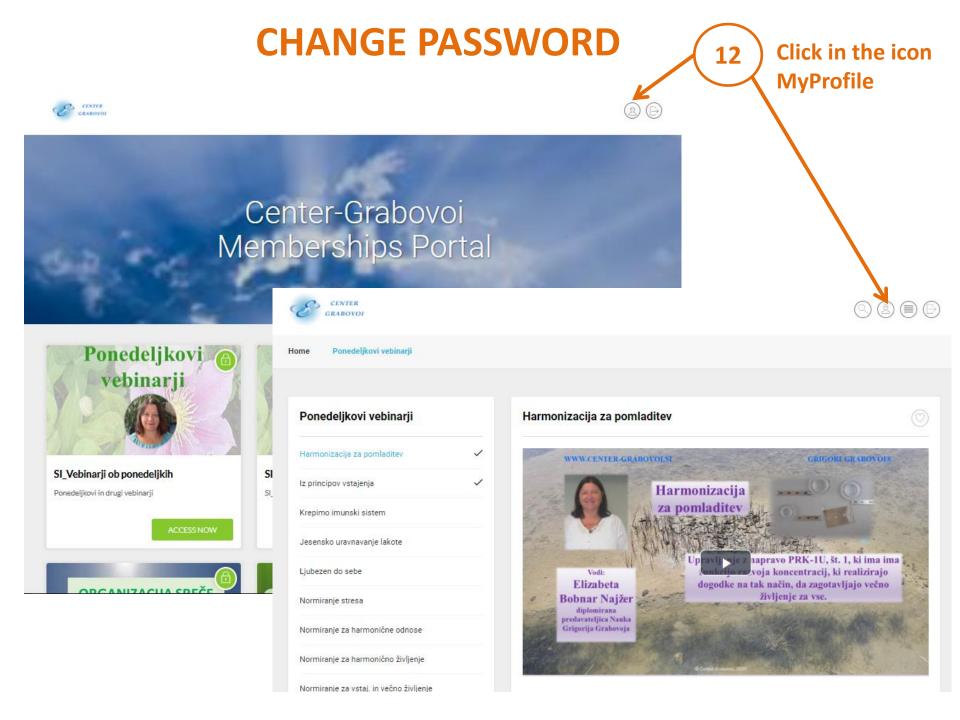

#### **CHANGE PASSWORD**

|              | Click on the change icon (stylus) |
|--------------|-----------------------------------|
| Profile      | Cancel Save                       |
|              | PASSWORD                          |
| FIRST NAME   |                                   |
| EMAIL        |                                   |
| COUNTRY CODE | PHONE NUMBER                      |

#### **CHANGE PASSWORD**