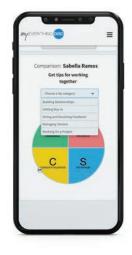

#### **Comparison Reports**

Inspire effective collaboration with Comparison Reports. Any two participants can explore their similarities and differences, potential challenges in working together, and practical tips for improving their working relationship.